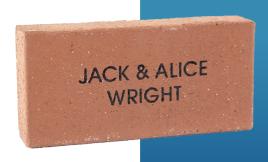

## NAME PAVER: \$100

Your donation of \$100 entitles you to have your name engraved into a paver as a lasting record of your valued support. The paver will be permanently installed in the grounds of Cobram Secondary College. <u>Don't forget to mention the year you were at CSC</u>.

Size: 230 x 115 x 50mm

## **ENGRAVING DETAILS**

Please print clearly in block letters (CAPITALS) and always use the ampersand symbol ("&"). Each box represents a character (letter, number, punctuation mark or space). Max 16 characters per line, three lines per paver. (No hand drawings)